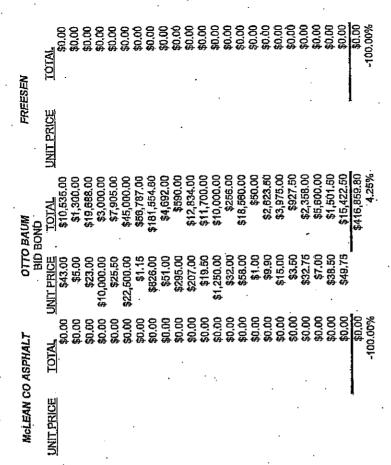

| 3                       |          |
| McLEAN COUNTY | COMBINED SEC. 06-00134-05-BR | & SEC, 06-00134-06-BR | ITEM        | Earth Excavation | Furnished Excavation | Porous Granular Embankment | Seeding Class 2. Special | Adoredate Base Course, Type B | Removal of Existing Structures | Reinforcement Bars | Concrete Box Culverts | Ripran Special | Name Plates | SPBGR attatched to Structures | SPBGR, Type A | Traff Barrier Terminal, Type 1 | Terminal Marker-Direct Applied | Bit Conc Base Crse Super 6" | Rit Conc Bind Cree Super II -19.0 N50 | And Base Cree Special 6" Denth | Out Base Cree Special 12" Denth       | GeoTech Fabric for Ground Stabilization | Accretate Shoulders Tune A | Guardrail Removal | Dina Draine DGCS 12" | Disc Drains (DOC) 12 | ripe Diality, 1 GOO, 24 |          |



Members Bass/Harding moved the County Board approve a Request for Approval of Letting Results from February 15, 2006 — Combined Sections 06-00134-05-BR & 06-00134-06-BR for Ellsworth Road Culverts. Clerk Milton shows all Members present voting in favor of the Motion. Motion carried.

Member Bass stated the General Report is located on pages 220-229.

PROPERTY COMMITTEE: Member Bostic, Chairman, presented the following:

RECREATIONAL TRAILS GRANT PROGRAMS STATE OF ILLINOIS / DEPT OF NATURAL RESOURCES

RT/DOC-1: General Application Data (page 1 of 2)

|                                                                                                                                                                                                |